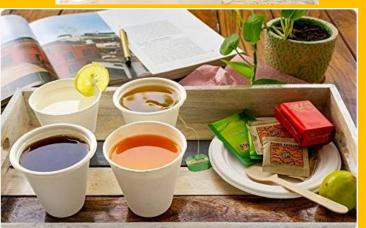

## Cup Range – Bulk Pack of 50s

220ml Cup (2.9"x3.2") (2000 pcs)

220ml Cup (3.1"x3.2") (2000 pcs)

- √ 0% Plastic The healthy choice.
- ✓ Backyard Biodegradable.
- ✓ Microwave Safe From -20C to +140C.
- ✓ Heavy Duty Lightweight and rigid construction.
- ✓ No Mess No Stress.