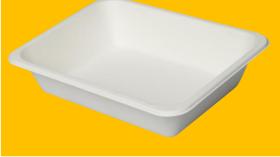

## Tray Range – Bulk Pack of 50s

2 CP Tray (9"x7"x2") (800 pcs)

3 CP Tray (9"x7"x2") (800 pcs)

Tray (9"x7"x2") (1000 pcs)

- √ 0% Plastic The healthy choice.
- ✓ Backyard Biodegradable.
- Microwave Safe From -20C to +140C.
- ✓ Heavy Duty Lightweight and rigid construction.
- ✓ No Mess No Stress.