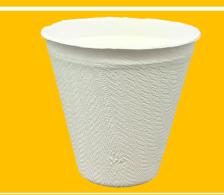

## Cup Range – Bulk Pack of 50s

220ml Cup (2.9"x3.2") (2000 pcs)

220ml Cup (3.1"x3.2") (2000 pcs)

- √ 0% Plastic The healthy choice.
- ✓ Backyard Biodegradable.
- ✓ Microwave Safe From -20C to +140C.
- ✓ Heavy Duty Lightweight and rigid construction.
- ✓ No Mess No Stress.