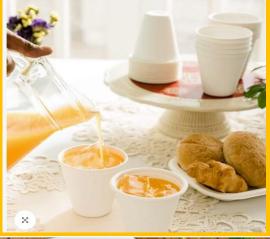

## Cup Range – Bulk Pack of 50s

220ml Cup (2.9"x3.2") (2000 pcs)

220ml Cup (3.1"x3.2") (2000 pcs)

- √ 0% Plastic The healthy choice.
- ✓ Backyard Biodegradable.
- ✓ Microwave Safe From -20C to +140C.
- ✓ Heavy Duty Lightweight and rigid construction.
- ✓ No Mess No Stress.