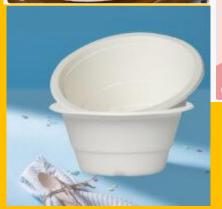

## **Bowl Range – Bulk Pack of 50s**

340ML Round Bowl (1500 pcs)

- √ 0% Plastic The healthy choice.
- ✓ Backyard Biodegradable.
- ✓ Microwave Safe From -20C to +140C.
- ✓ Heavy Duty Lightweight and rigid construction.
- ✓ No Mess No Stress.