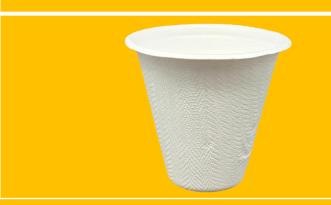

## Cup Range – Bulk Pack of 50s

220ml Cup (2.9"x3.2") (2000 pcs)

220ml Cup (3.1"x3.2") (2000 pcs)

- √ 0% Plastic The healthy choice.
- ✓ Backyard Biodegradable.
- ✓ Microwave Safe From -20C to +140C.
- ✓ Heavy Duty Lightweight and rigid construction.
- ✓ No Mess No Stress.