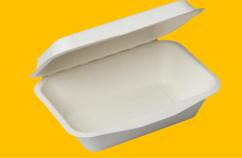

450ml Burger Box (6"x6"x3") (750 pcs) 600ml Box (7"x5"x3") (500 pcs)

1000ml Box (9"x6"x3") (500 pcs)