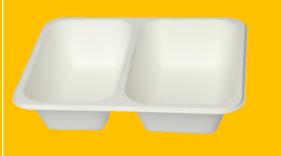

## Tray Range – Bulk Pack of 50s

2 CP Tray (9"x7"x2") (800 pcs)

3 CP Tray (9"x7"x2") (800 pcs)

Tray (9"x7"x2") (1000 pcs)

- √ 0% Plastic The healthy choice.
- ✓ Backyard Biodegradable.
- Microwave Safe From -20C to +140C.
- ✓ Heavy Duty Lightweight and rigid construction.
- ✓ No Mess No Stress.