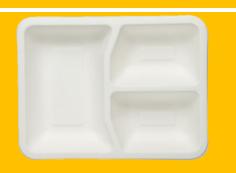

## Tray Range – Bulk Pack of 50s

2 CP Tray (9"x7"x2") (800 pcs)

3 CP Tray (9"x7"x2") (800 pcs)

Tray (9"x7"x2") (1000 pcs)

- √ 0% Plastic The healthy choice.
- ✓ Backyard Biodegradable.
- Microwave Safe From -20C to +140C.
- ✓ Heavy Duty Lightweight and rigid construction.
- ✓ No Mess No Stress.