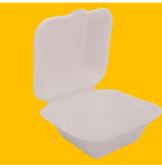

450ml Burger Box (6"x6"x3") (750 pcs) 600ml Box (7"x5"x3") (500 pcs)

1000ml Box (9"x6"x3") (500 pcs)