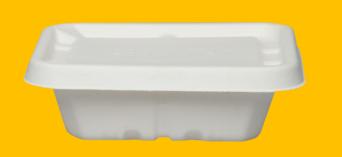

450ml Burger Box (6"x6"x3") (750 pcs) 600ml Box (7"x5"x3") (500 pcs)

1000ml Box (9"x6"x3") (500 pcs)