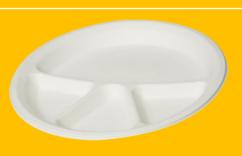

## **Bowl Range – Bulk Pack of 50s**



340ML Round Bowl (1500 pcs)





- √ 0% Plastic The healthy choice.
- ✓ Backyard Biodegradable.
- ✓ Microwave Safe From -20C to +140C.
- ✓ Heavy Duty Lightweight and rigid construction.
- ✓ No Mess No Stress.









240ML Round Bowl (2500 pcs)





12" 4CP Round Plate (500 pcs)









## Tray Range – Bulk Pack of 50s

2 CP Tray (9"x7"x2") (800 pcs)

3 CP Tray (9"x7"x2") (800 pcs)



Tray (9"x7"x2") (1000 pcs)





- √ 0% Plastic The healthy choice.
- ✓ Backyard Biodegradable.
- Microwave Safe From -20C to +140C.
- ✓ Heavy Duty Lightweight and rigid construction.
- ✓ No Mess No Stress.





450ml Burger Box (6"x6"x3") (750 pcs) 600ml Box (7"x5"x3") (500 pcs)

1000ml Box (9"x6"x3") (500 pcs)

















## Food Box with Lid Range – Bulk Pack of 50s

750ml Food Box with Lid (7"x6"x2") (1000 pcs)





## Cup Range – Bulk Pack of 50s

220ml Cup (2.9"x3.2") (2000 pcs)

220ml Cup (3.1"x3.2") (2000 pcs)





- √ 0% Plastic The healthy choice.
- ✓ Backyard Biodegradable.
- ✓ Microwave Safe From -20C to +140C.
- ✓ Heavy Duty Lightweight and rigid construction.
- ✓ No