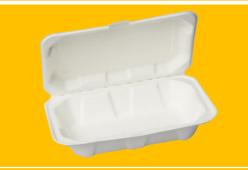

450ml Burger Box (6"x6"x3") (750 pcs) 600ml Box (7"x5"x3") (500 pcs)

1000ml Box (9"x6"x3") (500 pcs)