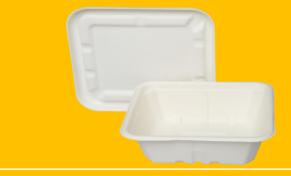

450ml Burger Box (6"x6"x3") (750 pcs) 600ml Box (7"x5"x3") (500 pcs)

1000ml Box (9"x6"x3") (500 pcs)